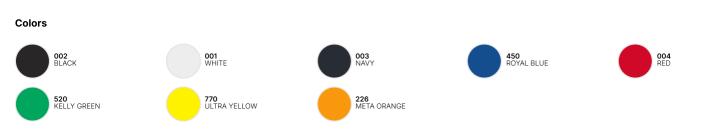

#### Features

Engineered for boys & girls (gender-neutral), from kid to teen Raglan sleeves Side seams Available in 8 colours and 4 sizes (5/6 - 12/13) "B&C No Label" solution Matching adult style, from 15 yrs+: B&C Active T **Sustainability** 