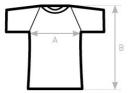

## Size Guide

| B&C ACTIVE T /KIDS TK004                      | 1/2   | 3/4    | 5/6      | 7/8      | <b>9/11</b>  | 12/13    |
|-----------------------------------------------|-------|--------|----------|----------|--------------|----------|
|                                               | 80-92 | 98-104 | 110-116  | 122-128  | 134-146      | 152-161  |
| A HALF CHEST<br>B BODY LENGTH FROM NECK POINT | -     | -      | 33<br>48 | 36<br>51 | 39,5<br>54,5 | 43<br>58 |