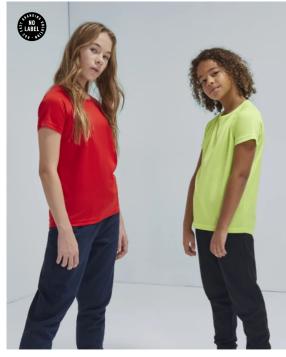

#### Details

This comfortable and breathable tee is perfect for all active kids and teens. Made from 100% recycled polyester mesh, the B&C Active T /kids is moisture-wicking and quick-drying. The ragian sleeves allow for unrestricted movement, however daring. Perfectly printable and with a label-free neck for easy customisation. Its broad gender-neutral size range for boys and girls completes the B&C Active T offer, ideal for adults and kids from 5-99! It's so easy to create coordinated looks.

#### Features

Engineered for boys & girls (gender-neutral), from kid to teen Raglan sleeves Side seams Available in 8 colours and 4 sizes (5/6 - 12/13) "B&C No Label" solution Matching adult style, from 15 yrs+: B&C Active T **Sustainability** 