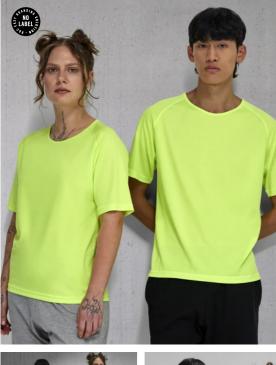

#### Details

The gender-neutral B&C Active T is comfortable and breathable, perfect for any active lifestyle. Made from 100% recycled polyester mesh, it is moisture- wicking and quick-drying. The raglan sleeves allow for unrestricted movement, for every activity. Perfectly printable and with a label-free neck for easy customisation.

#### Performance

Breathability, inherent wicking (mesh) Quick drying Washable at 60°C Features True gender-neutral contemporary fit Raglan sleeves Side seams Available in 8 colours and 7 sizes (XS-3XL) "B&C No Label" solution Also available for kids: B&C Active T /kids. Sustainability