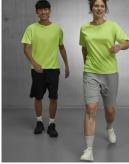

#### Details

The gender-neutral B&C Active T is comfortable and breathable, perfect for any active lifestyle. Made from 100% recycled polyester mesh, it is moisture- wicking and quick-drying. The raglan sleeves allow for unrestricted movement, for every activity. Perfectly printable and with a label-free neck for easy customisation.

#### Performance

Breathability, inherent wicking (mesh) Quick drying Washable at 60°C Features True gender-neutral contemporary fit Raglan sleeves Side seams Available in 8 colours and 7 sizes (XS-3XL) "B&C No Label" solution Also available for kids: B&C Active T /kids. Sustainability