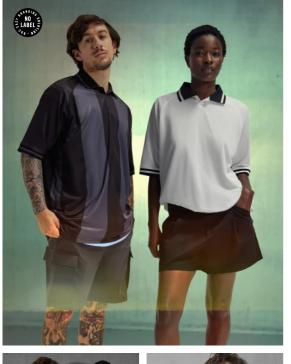

### **Details**

Meet the sustainable gender-neutral polo that reinvents an iconic sports garment for everyday wear. A contemporary twist with a streetwear aesthetic, it is a versatile celebration of popular culture. The smooth, 100% recycled polyester pinhole mesh allows for bright and crisp printing results. Available in S to 3XL, size it up or down to create unique looks for any audience.

True gender-neutral style with side seams

Breathable pinhole mesh fabric with silky handfeel

High quality collar with prominent contrast stripe

Short single-button placket

Side vents

Back necktape for a comfortable finish

6 sizes: S to 3XL

Available in 4 striking colour combinations: Black, White, Forest Green/Green stripes and Black/Dark Grey stripes.

"B&C No Label" solution for easy rebranding