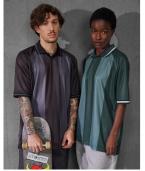

### **Details**

Meet the sustainable gender-neutral polo that reinvents an iconic sports garment for everyday wear. A contemporary twist with a streetwear aesthetic, it is a versatile celebration of popular culture. The smooth, 100% recycled polyester pinhole mesh allows for bright and crisp printing results. Available in S to 3XL, size it up or down to create unique looks for any audience.

True gender-neutral style with side seams

Breathable pinhole mesh fabric with silky handfeel

High quality collar with prominent contrast stripe

Short single-button placket

Side vents

Back necktape for a comfortable finish

6 sizes: S to 3XL

Available in 4 striking colour combinations: Black, White, Forest Green/Green stripes and Black/Dark Grey stripes.

"B&C No Label" solution for easy rebranding