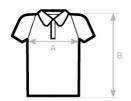

## Size Guide

| B&C ACTIVE POLO PG001 A HALF CHEST | XS | S          | М        | L          | XL       | 2XL        | 3XL        |
|------------------------------------|----|------------|----------|------------|----------|------------|------------|
| B BODY LENGTH FROM NECK POINT      | -  | 50,5<br>73 | 54<br>75 | 57,5<br>77 | 61<br>79 | 64,5<br>81 | 68,5<br>82 |